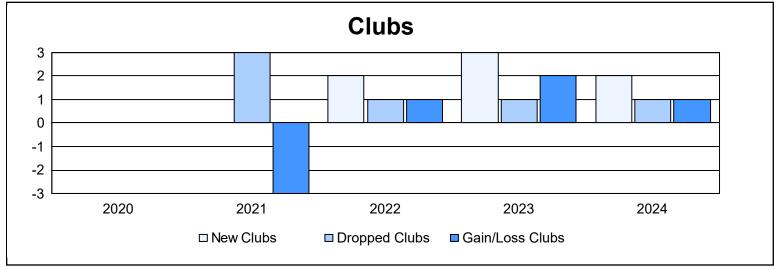

District 105 A As of June 2024 Cumulative

| Year      | New<br>Clubs | Dropped<br>Clubs | Gain/<br>Loss<br>Clubs | New<br>Members | Charter<br>Members | Reinstate<br>Members | Transfer<br>Members | Total<br>Member<br>Added | Total<br>Members<br>Dropped | Gain/<br>Loss<br>Members |
|-----------|--------------|------------------|------------------------|----------------|--------------------|----------------------|---------------------|--------------------------|-----------------------------|--------------------------|
| 2019-2020 | 0            | 0                | 0                      | 79             | 8                  | 7                    | 5                   | 99                       | 140                         | -41                      |
| 2020-2021 | 0            | 3                | -3                     | 44             | 1                  | 4                    | 14                  | 63                       | 168                         | -105                     |
| 2021-2022 | 2            | 1                | 1                      | 129            | 67                 | 10                   | 12                  | 218                      | 181                         | 37                       |
| 2022-2023 | 3            | 1                | 2                      | 96             | 131                | 6                    | 11                  | 244                      | 168                         | 76                       |
| 2023-2024 | 2            | 1                | 1                      | 105            | 49                 | 11                   | 7                   | 172                      | 235                         | -63                      |
| Average   | 1            | 1                | 0                      | 91             | 51                 | 8                    | 10                  | 159                      | 178                         | -19                      |